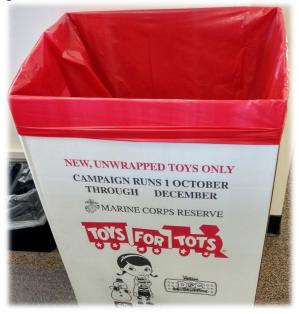

This publication was a ported by the Gentral Goard Commission for Senior Citizens with the forential assistance,

Elwin Mussell Center is a drop site for the local **Toys for Tots** program. Please donate an UNWRAPPED toy for any age to be distributed to area youth. Contact Barbara Wiley with any questions and the final date!