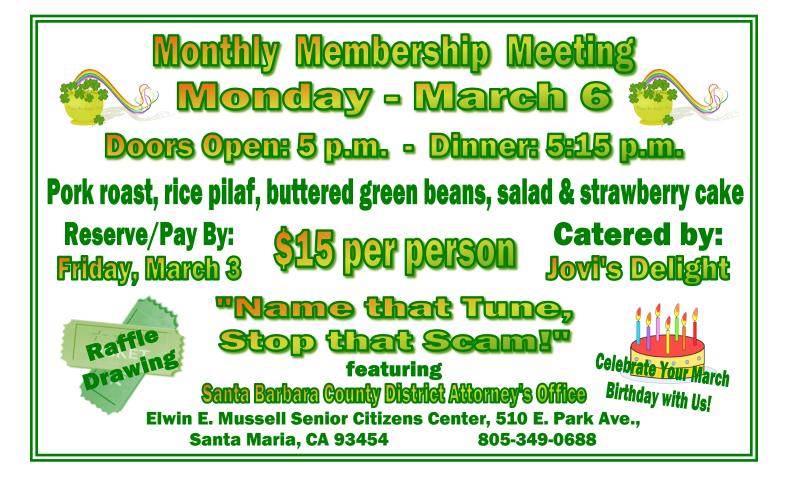

Our monthly Dinner Meeting will be on **Monday, March 6**, at 5 p.m. and the cost will be \$15.00 per person. We are sorry to have to raise the price, but as you know, the cost of everything is going up, up, up! Hopefully, this small increase will not keep

**Bruce Rodriguez** 

you from attending. Our presenter will be Santa Barbara County Deputy District Attorney Vicki Johnson. Her fraud prevention presentation - **"Name that Tune, Stop That Scam"** - is a lot of fun and very educational! See back page for details!